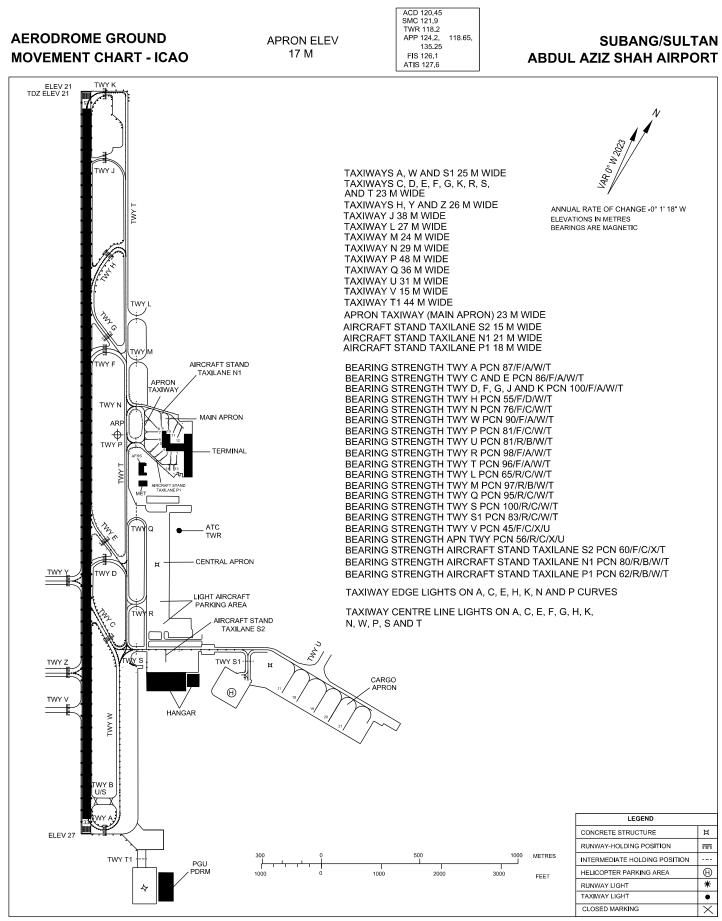

\*\*\*\*\*

- 2. Refer charts below for additional information.
  - i. APPENDIX A1: Aerodrome/Heliport Chart-ICAO
  - ii. APPENDIX A2: Aircraft Parking/Docking Chart-ICAO
  - iii. APPENDIX A3: Aerodrome Ground Movement Chart-ICAO

# WMSA AD 2.8 APRONS, TAXIWAYS AND CHECK LOCATION/POSITIONS DATA (NEW AND ADDITIONAL)

| 1 | Apron surface and strength (New)    | BAY 1, BAY 2, BAY 3, BAY 4, BAY 11, BAY 12,<br>BAY 13 and BAY 14                              |
|---|-------------------------------------|-----------------------------------------------------------------------------------------------|
|   |                                     | Surface : Interlocking Brick                                                                  |
|   | Strength : PCN 13 / F / B / X / T   |                                                                                               |
|   |                                     | BAY 5, BAY 6, BAY 7, BAY 8, BAY 9 and BAY 10                                                  |
|   |                                     | Surface : Interlocking Brick                                                                  |
|   |                                     | Strength : PCN 52 / F / B / X / T                                                             |
| 2 | Taxiway width, surface and strength | Aircraft Stand Taxilane N1                                                                    |
|   | (Additional)                        | Width : 21 M                                                                                  |
|   |                                     | Surface : Concrete (Rigid)                                                                    |
|   |                                     | Strength : PCN 80 / R / B / W / T                                                             |
|   |                                     | Aircraft Stand Taxilane P1                                                                    |
|   |                                     | Width : 18 M                                                                                  |
|   |                                     | Surface : Concrete (Rigid)                                                                    |
|   |                                     | Strength : PCN 62 / R / B / W / T                                                             |
| 6 | Remarks (New)                       | The new bay numbers (Bay 1 until Bay 14) will replace the existing bays (Bay 29 until Bay 38) |