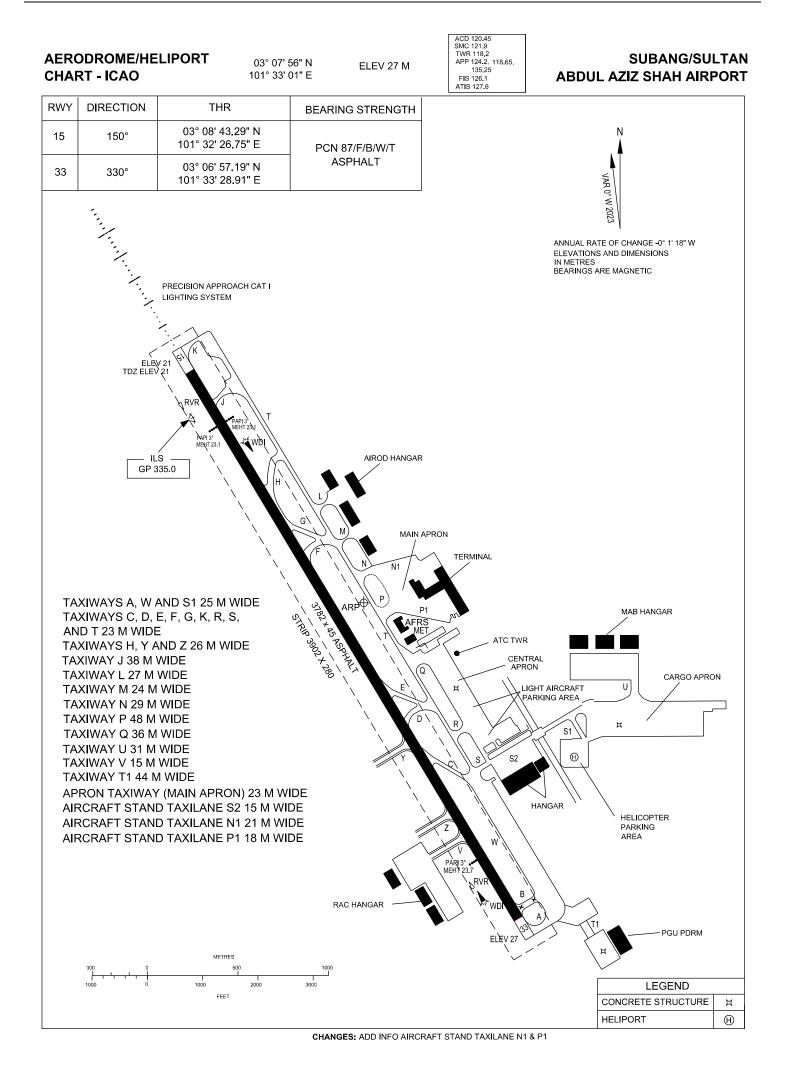

\*\*\*\*\*

- 2. Refer charts below for additional information.
  - i. APPENDIX A1: Aerodrome/Heliport Chart-ICAO
  - ii. APPENDIX A2: Aircraft Parking/Docking Chart-ICAO
  - iii. APPENDIX A3: Aerodrome Ground Movement Chart-ICAO

# WMSA AD 2.8 APRONS, TAXIWAYS AND CHECK LOCATION/POSITIONS DATA (NEW AND ADDITIONAL)

| 1 | Apron surface and strength (New)    | BAY 1, BAY 2, BAY 3, BAY 4, BAY 11, BAY 12,<br>BAY 13 and BAY 14                              |
|---|-------------------------------------|-----------------------------------------------------------------------------------------------|
|   |                                     | Surface : Interlocking Brick                                                                  |
|   | Strength : PCN 13 / F / B / X / T   |                                                                                               |
|   |                                     | BAY 5, BAY 6, BAY 7, BAY 8, BAY 9 and BAY 10                                                  |
|   |                                     | Surface : Interlocking Brick                                                                  |
|   |                                     | Strength : PCN 52 / F / B / X / T                                                             |
| 2 | Taxiway width, surface and strength | Aircraft Stand Taxilane N1                                                                    |
|   | (Additional)                        | Width : 21 M                                                                                  |
|   |                                     | Surface : Concrete (Rigid)                                                                    |
|   |                                     | Strength : PCN 80 / R / B / W / T                                                             |
|   |                                     | Aircraft Stand Taxilane P1                                                                    |
|   |                                     | Width : 18 M                                                                                  |
|   |                                     | Surface : Concrete (Rigid)                                                                    |
|   |                                     | Strength : PCN 62 / R / B / W / T                                                             |
| 6 | Remarks (New)                       | The new bay numbers (Bay 1 until Bay 14) will replace the existing bays (Bay 29 until Bay 38) |

## 2.20.8 Arriving Aircraft Parking Arrangement

- 2.20.8.1 Aircraft Stand Taxilane P1 from Bay 1 until Bay 4, Bay 13 and Bay 14 is restricted for aircraft wing span 28 M and below.
- 2.20.8.2 Aircraft Stand Taxilane N1 from Bay 11 until Bay 12 is restricted for aircraft wing span 28 M and below.