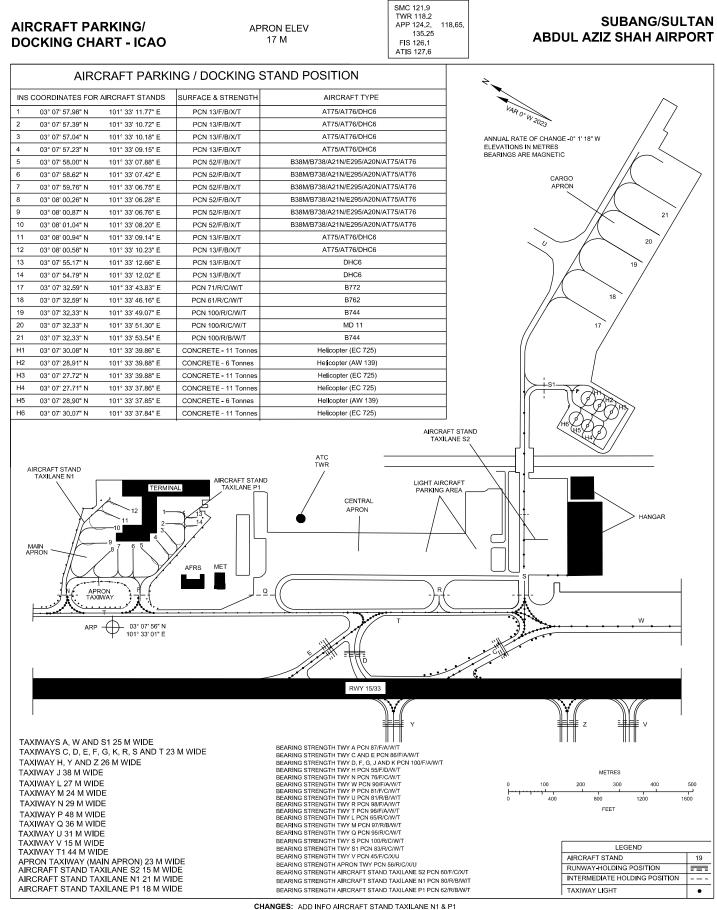

\*\*\*\*\*

- 2. Refer charts below for additional information.
  - i. APPENDIX A1: Aerodrome/Heliport Chart-ICAO
  - ii. APPENDIX A2: Aircraft Parking/Docking Chart-ICAO
  - iii. APPENDIX A3: Aerodrome Ground Movement Chart-ICAO

# WMSA AD 2.8 APRONS, TAXIWAYS AND CHECK LOCATION/POSITIONS DATA (NEW AND ADDITIONAL)

| 1 | Apron surface and strength (New)    | BAY 1, BAY 2, BAY 3, BAY 4, BAY 11, BAY 12,<br>BAY 13 and BAY 14                              |
|---|-------------------------------------|-----------------------------------------------------------------------------------------------|
|   |                                     | Surface : Interlocking Brick                                                                  |
|   | Strength : PCN 13 / F / B / X / T   |                                                                                               |
|   |                                     | BAY 5, BAY 6, BAY 7, BAY 8, BAY 9 and BAY 10                                                  |
|   |                                     | Surface : Interlocking Brick                                                                  |
|   |                                     | Strength : PCN 52 / F / B / X / T                                                             |
| 2 | Taxiway width, surface and strength | Aircraft Stand Taxilane N1                                                                    |
|   | (Additional)                        | Width : 21 M                                                                                  |
|   |                                     | Surface : Concrete (Rigid)                                                                    |
|   |                                     | Strength : PCN 80 / R / B / W / T                                                             |
|   |                                     | Aircraft Stand Taxilane P1                                                                    |
|   |                                     | Width : 18 M                                                                                  |
|   |                                     | Surface : Concrete (Rigid)                                                                    |
|   |                                     | Strength : PCN 62 / R / B / W / T                                                             |
| 6 | Remarks (New)                       | The new bay numbers (Bay 1 until Bay 14) will replace the existing bays (Bay 29 until Bay 38) |

## 2.20.8 Arriving Aircraft Parking Arrangement

- 2.20.8.1 Aircraft Stand Taxilane P1 from Bay 1 until Bay 4, Bay 13 and Bay 14 is restricted for aircraft wing span 28 M and below.
- 2.20.8.2 Aircraft Stand Taxilane N1 from Bay 11 until Bay 12 is restricted for aircraft wing span 28 M and below.

ADD NEW CONFIGURATION AIRCRAFT PARKING AT MAIN APRON

CHANGES : ADD INFO AIRCRAFT STAND TAXILANE N1 & P1 ADD NEW CONFIGURATION AIRCRAFT PARKING AT MAIN APRON