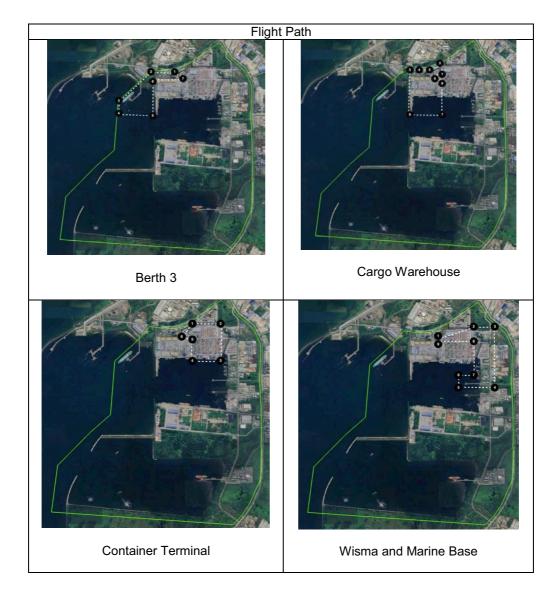

Fig.1. Bintulu Port operation area and Nested UAS location

Table 2. Nested UAS flight path for surveillance

1.5 Twenty minutes (20 mins) before commencing the activity and immediately upon its completion, the operator must contact CAAM Bintulu Air Traffic Control Tower at +6086-331331.