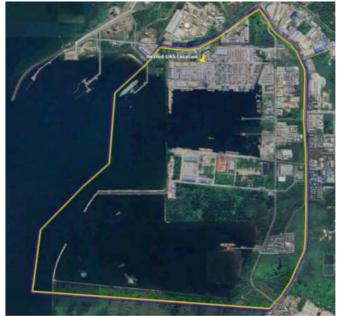

Table 1. Border nested UAS operation coordinate

| Nested UAS operation coordinate |                |
|---------------------------------|----------------|
| Latitude                        | Longitude      |
| 3° 14'32.38"N                   | 113° 3'8.59"E  |
| 3° 16'12.22"N                   | 113° 4'21.78"E |
| 3° 15'58.46"N                   | 113° 4'55.71"E |
| 3° 14'25.43"N                   | 113° 4'41.09"E |
| 3° 14'32.38"N                   | 113° 3'8.59"E  |

Fig.1. Bintulu Port operation area and Nested UAS location

Table 2. Nested UAS flight path for surveillance

1.5 Twenty minutes (20 mins) before commencing the activity and immediately upon its completion, the operator must contact CAAM Bintulu Air Traffic Control Tower at +6086-331331.