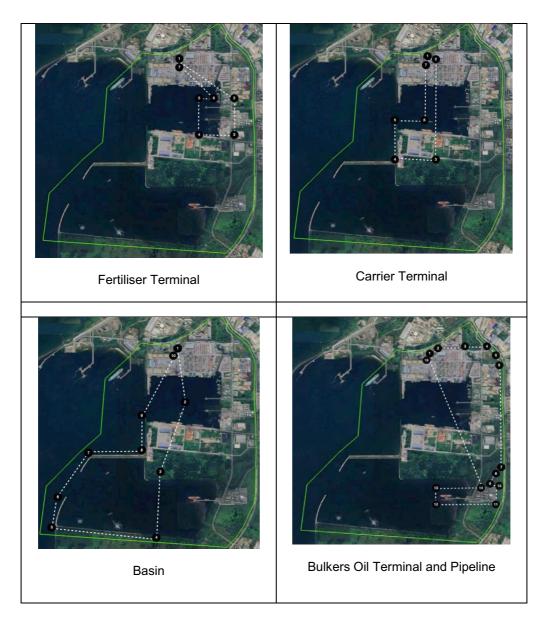

Fig.1. Bintulu Port operation area and Nested UAS location

Table 2. Nested UAS flight path for surveillance

1.5 Twenty minutes (20 mins) before commencing the activity and immediately upon its completion, the operator must contact CAAM Bintulu Air Traffic Control Tower at +6086-331331.